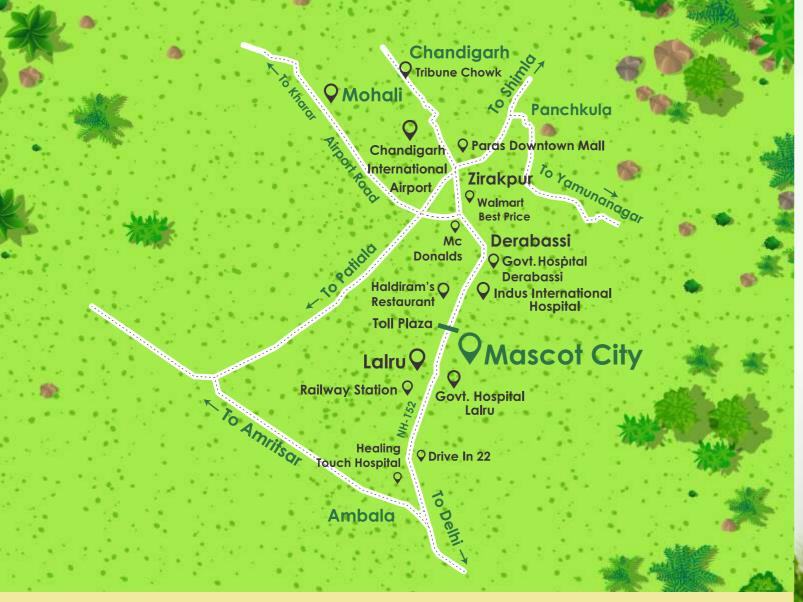

# **Location that Redefines Lalru (Punjab)**

While picking a home of your dreams, what's kept into consideration above anything is the location. Mascot City had surely kept the various benefits of a good location in mind to choreograph a lively & convenient location for you.

10 min

10 min

Ambala Cantt. Railway Station: 13 min

Paras Down Town Mall : 15 min

Chandigarh International Airport: 20 min

Sec. 17 : 25 min

Chandigarh PGI : 30 min

(2) +91-9115555511 Chandigarh Office: SCO 103, Sector-47C, Chandigarh, India Site Office: Chaundheri, Ward No. 3, M.C. Lalru, Tehsil Derabassi,

NH-152 Chandigarh-Ambala Delhi Highway Lalru (Pb.)

### THE VALUE YOUR HOME DELIVERS

The time is ripe for those looking for growth in value as "Mascot City" is the ideal heaven to safely park your hard earned money. Lalru, a fast upcoming town strategically located on NH-152 connecting Chandigarh & Shimla to Delhi, is an Upcoming Investment & Business hub which brings a huge potential of attractive returns. The area is seeing an active development, after having become home to many leading Industries, Colleges & Housing Projects. Punjab Government is also planning some projects here, which will further enhance Tourism & Business activities in the area, leading to tremendous career opportunities. Also, Lalru will be connected to Chandigarh & Ambala via Metro Train in upcoming years. So, we can say the region is on the verge of prosperity & rapid development added with flavour of world class infrastructure.