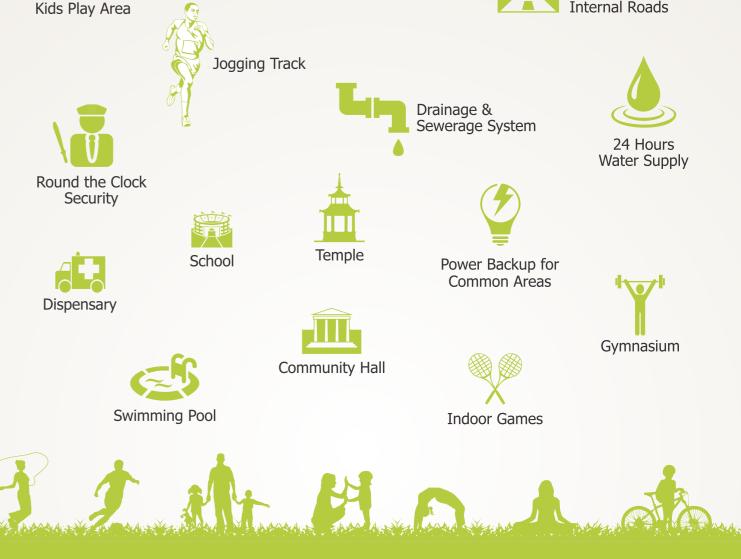

#### THE INFRA YOUR HOME WANTS

Spread over an Area of 24 Acres & with a future extension plan of over 500 Acres, Mascot City is the answer to your hunt for an elusive & exclusive space as it comprises of Residential & Commercial Plots, Independent Floors, Villas, Builtup Houses & Showrooms. These are supported with Wide Roads, Parks, Club House, 24 Hours Water Supply, Gated Security & all other luxurious and basic amenities making "Mascot City" the place of choice for your dream home. Mascot City enjoys smooth connectivity to Chandigarh, Ambala & Zirakpur. With the blends of surrounding serene environment & the modern amenities within, Mascot City awaits you to step in and unleash the new phase of joy in your life.