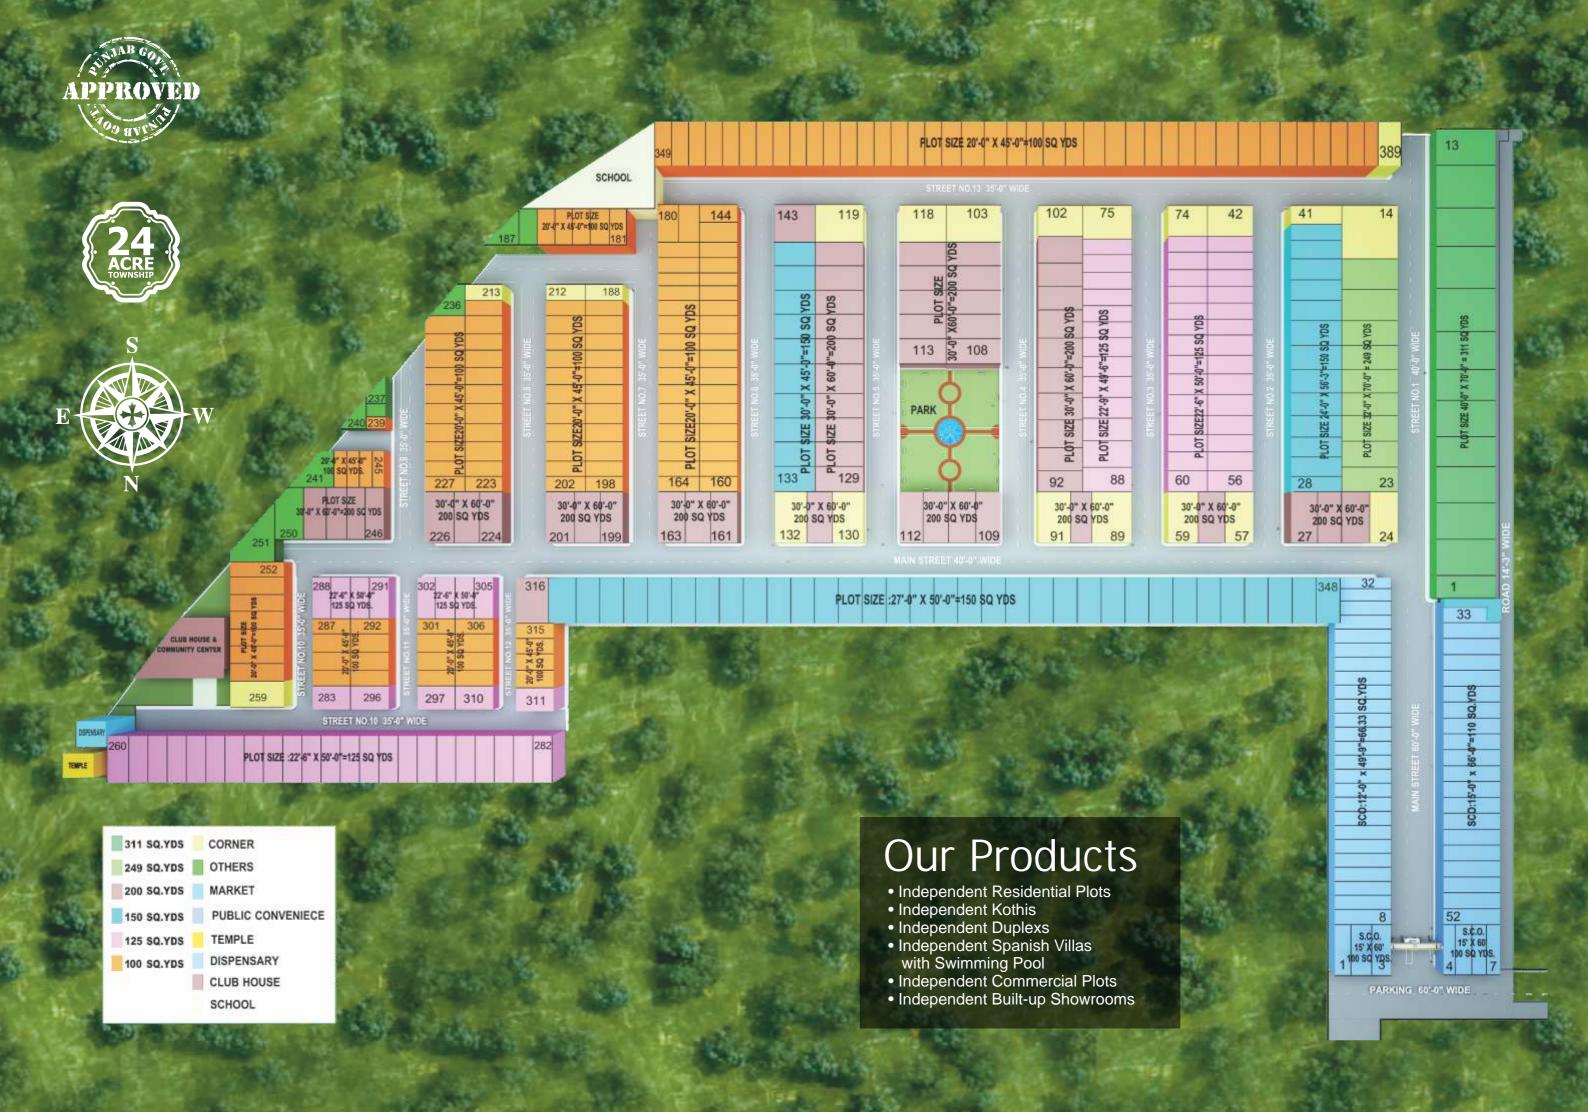

#### THE INFRA YOUR HOME WANTS

Spread over an Area of 24 Acres & with a future extension plan of over 500 Acres, Mascot City is the answer to your hunt for an elusive & exclusive space as it comprises of Residential & Commercial Plots, Independent Floors, Villas, Builtup Houses & Showrooms. These are supported with Wide Roads, Parks, Club House, 24 Hours Water Supply, Gated Security & all other luxurious and basic amenities making "Mascot City" the place of choice for your dream home. Mascot City enjoys smooth connectivity to Chandigarh, Ambala & Zirakpur. With the blends of surrounding serene environment & the modern amenities within, Mascot City awaits you to step in and unleash the new phase of joy in your life.